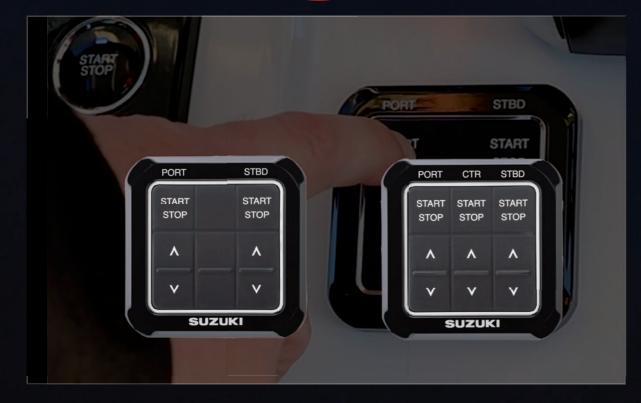

# **Suzuki Precision Control (S.P.C)**

Get the ultimate boating exprience with the all new Suzuki Precision Control for Drive-by-wire system.

Controls up to 6 engines, features sleek new designs and more for better user convenience and smooth operation.

Find out more!

DUAL TOP MOUNT REMOTE CONTROL BOX

FLUSH-MOUNT REMOTE CONTROL BOX

### **Control Panel**