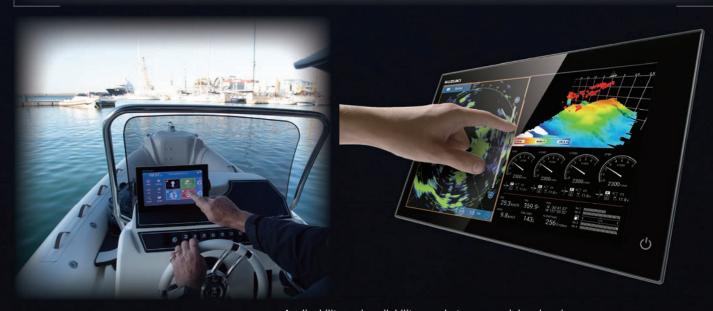

## Suzuki Multi-Function Display (SMD)

SMD9

SMD7

The Suzuki Multi-Function Display gives you the ultimate boating experience, designed for easy access to all engine information and other utility functions.

Features a touch-screen interface, bonded all-glass LCD, easy customization for quick access to your selected function, and more!

SMD16

SMD12

**Suzuki Multi-Function Gauge (SMG4)** 

The SMG4 is all you need for effortless and relaxing boating. The screen displays a wide array of data including engine rpm, speed, trim angle, and more.