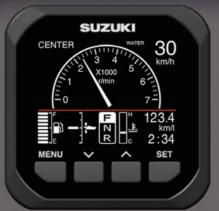

Features a touch-screen interface, bonded all-glass LCD, easy customization for quick access to your selected function, and more!

SMD16

SMD12

**Suzuki Multi-Function Gauge (SMG4)** 

The SMG4 is all you need for effortless and relaxing boating. The screen displays a wide array of data including engine rpm, speed, trim angle, and more.

You can also select between analog/ digital mode and day/night mode for optimum viewing in any environment. Now with Automatic Trim feature, and multilingual menu (13 languages)

\*Night Mode screen

**DIGITAL TACHO MODE** 

TROLL MODE FUNCTION

MULTILINGUAL MENU NEW

In the 1980's, SUZUKI started developing lubricants in pursuit of ultimate performance. The lubricant was named "Ecstar" as it is our guiding "Star" towards an "Ecstatic" performance. In 2015, ECSTAR started as the global brand name of SUZUKI Genuine Oil and Chemical. ECSTAR is a premium oil formulated specifically for Suzuki engines, offering high performance, outstanding engine protection, better fuel economy, and other benefits. Choose ECSTAR to give the ultimate care for your trusty Suzuki engine.