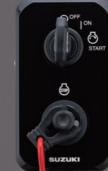

## **Keyless Start System**

Protect your boat and engine with Suzuki's new Keyless Start System. All you need is to grab your key fob and go!

The system has one push Start/Stop for easy engine start, and also an immobilizer function to keep your boat safe from theft.

**MAIN SWITCH PANEL** 

For Regular key

MAIN SWITCH PANEL VERTICAL

MAIN SWITCH PANEL HORIZONTAL EMERGENCY SWITCH PANEL

Applicability and availability vary between model and region. For details of the items on this leaflet, please contact or visit your local Suzuki dealer