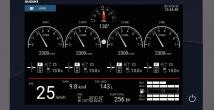

## Suzuki Multi-Function Display (SMD)

SMD9

SMD7

The Suzuki Multi-Function Display gives you the ultimate boating experience, designed for easy access to all engine information and other utility functions.

Features a touch-screen interface, bonded all-glass LCD, easy customization for quick access to your selected function, and more!

SMD16

SMD12

**Suzuki Multi-Function Gauge (SMG4)** 

The SMG4 is all you need for effortless and relaxing boating. The screen displays a wide array of data including engine rpm, speed, trim angle, and more.