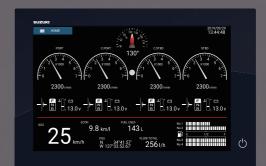

## Suzuki Multi-Function Display (SMD)

SMD9

SMD7

The Suzuki Multi-Function Display gives you the ultimate boating experience, designed for easy access to all engine information and other utility functions.

Features a touch-screen interface, bonded all-glass LCD, easy customization for quick access to your selected function, and more!

SMD16

SMD12

**Suzuki Multi-Function Gauge (SMG4)** 

The SMG4 is all you need for effortless and relaxing boating. The screen displays a wide array of data including engine rpm, speed, trim angle, and more.