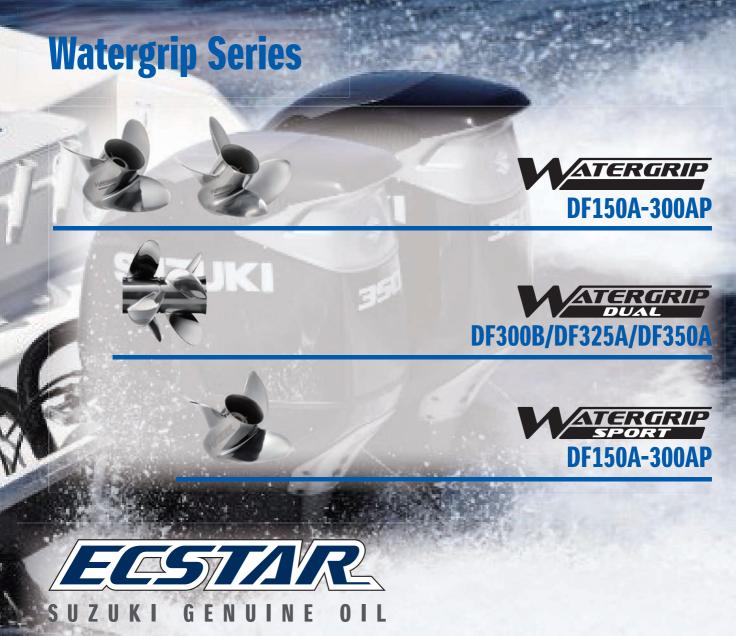

## Suzuki Multi-Function Display (SMD)

SMD9

SMD7

The Suzuki Multi-Function Display gives you the ultimate boating experience, designed for easy access to all engine information and other utility functions.

Features a touch-screen interface, bonded all-glass LCD, easy customization for quick access to your selected function, and more!

SMD16

SMD12

**Suzuki Multi-Function Gauge (SMG4)** 

The SMG4 is all you need for effortless and relaxing boating. The screen displays a wide array of data including engine rpm, speed, trim angle, and more.

You can also select between analog/ digital mode and day/night mode for optimum viewing in any environment. Now with Automatic Trim feature, and multilingual menu (13 languages)

\*Night Mode screen

**DIGITAL TACHO MODE** 