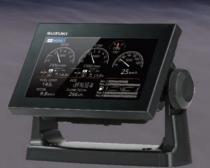

Features a touch-screen interface, bonded all-glass LCD, easy customization for quick access to your selected function, and more!

SMD16

SMD12

**Suzuki Multi-Function Gauge (SMG4)** 

The SMG4 is all you need for effortless and relaxing boating. The screen displays a wide array of data including engine rpm, speed, trim angle, and more.

You can also select between analog/ digital mode and day/night mode for optimum viewing in any environment. Now with Automatic Trim feature, and multilingual menu (13 languages)

\*Night Mode screen

**DIGITAL TACHO MODE** 