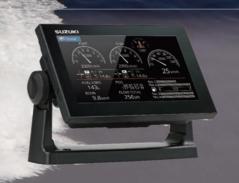

## Suzuki Multi-Function Display (SMD)

SMD9

SMD7

The Suzuki Multi-Function Display gives you the ultimate boating experience, designed for easy access to all engine information and other utility functions.

Features a touch-screen interface, bonded all-glass LCD, easy customization for quick access to your selected function, and more!

SMD16

SMD12

**Suzuki Multi-Function Gauge (SMG4)** 

The SMG4 is all you need for effortless and relaxing boating. The screen displays a wide array of data including engine rpm, speed, trim angle, and more.