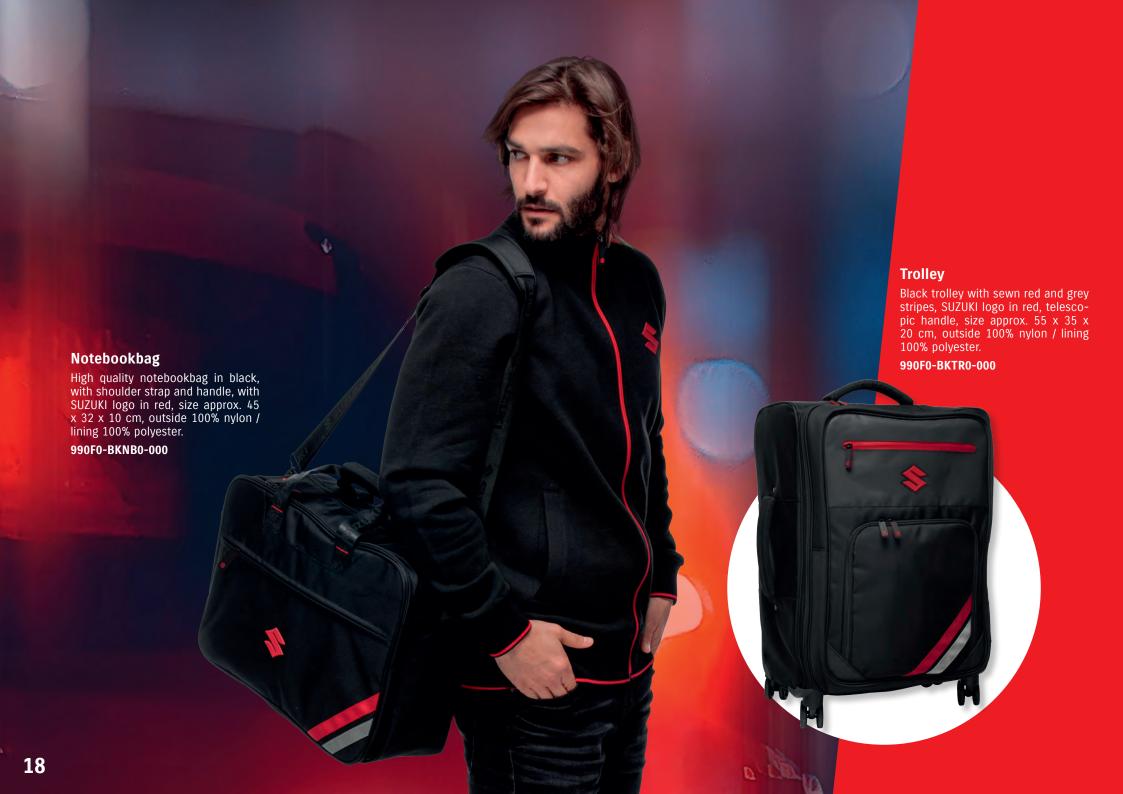

ester.

S/M/L/XL/XXL/3XL 990F0-BKQJ4-Size





#### Scarf

Black scarf with red SUZUKI logo and accent stripes, warm and soft comfort, size approx. 175 x 25 cm, 100% acrylic

**ONE SIZE FITS ALL** 990F0-BKSF0-000



Black lanyard with SUZUKI logos in red, with useful snaphook, tape, 100% polyester.

990F0-BKLA0-000

#### **Keyring**

Black keyring with woven tape and engraved SUZUKI logo, tape: 100% polyester / loop: metal.

990F0-BKKR0-000

#### Team Black Polo Shirt

Black polo shirt, laminated stripes on the shoulder, printed SUZUKI logo in 3D, high quality piquée fabric 95% cotton / 5% elastane.

S/M/L/XL/ XXL/3XL 990F0-BKPM4-Size

990F0-BKPL4-Size

Sporty black and red sneakers with white EVA foam sole. Outer material 100% polyester.

Available in EU sizes 043-045 990F0-BKSH3-size







#### **Reversible Beanie**

Reversible beanie double-sided in black/grey, with red SUZUKI logo, comfortable to wear, 100% acrylic.

ONE SIZE FITS ALL 990F0-BKBE4-000



Classic team cap in black, with laminated stripes, with SUZUKI logo, adjustable size, 100% polyester.

ONE SIZE FITS ALL 990F0-BKFC5-000

#### **Team Black Sweat Jacket**

Black sportive sweat jacket, with zipper in red, SUZUKI logo printed in 3D, 80% cotton / 20% polyester.

S/M/L/XL/XXL/3XL 990F0-BKSJ4-Size



#### Belt

Black belt with wide belt buckle, printed stripes, SUZUKI logo in red, can be shortened individually, belt: 100% polypropylene / buckle: metal,

ONE SIZE FITS ALL 130cm 990F0-BKBT3-000



Black balaclava with SUZUKI logo, close fit, comfortable to wear, 92% polyester / 8% elastane.

ONE SIZE FITS ALL