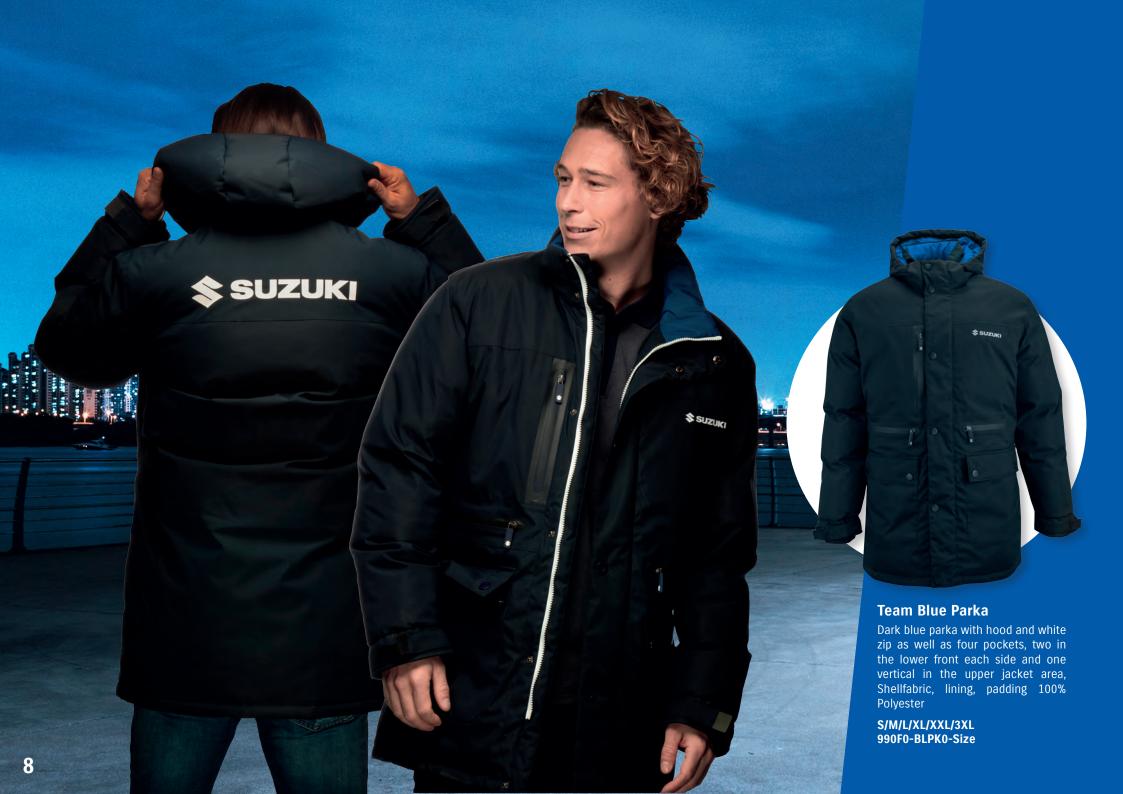

ue stripes on sleeves, SUZUKI logo small on the front left side, on the upper backside SUZUKI logo big, two side pockets, 60% cotton, 40% polyester.

S/M/L/XL/ XXL/ 3XL 990F0-BLHJ4-Size



### **Team Blue Polo Shirt Ladies**

Blue melange polo shirt ladies with white and blue stripes on the dark sleeves and small white SUZUKI logo on the left frontside, big white SUZUKI logo on the upper backside, 55% cotton, 40% polyester, 5% Elastane, sleeves: 100% cotton.

XS/S/M/L/XL/XXL/ 990F0-BLPL4-Size



#### **Team Blue Polo Shirt**

Blue melange polo shirt with white and blue stripes on the dark sleeves and small white SUZUKI logo on the left frontside, big white SUZUKI logo on the upper backside, 55% cotton, 40% polyester, 5% elastane, sleeves: 100% cotton.

S/M/L/XL/XXL/3XL 990F0-BLPM4-Size







**Team Blue Shoes** 

Sporty blue sneakers with white EVA foam sole. Outer material 100% polyester.

Available in EU Sizes 039, 041-045 990F0-BLSH3-size

#### **Team Blue Backpack**

Blue and black waterproof backpack with black straps, white SUZUKI logo and lettering in the front, various small pockets, size approx. 68 x 29 x 14 cm, outside 100% polyvinyl chloride, Lining 100% polyester inside.

990F0-BLBP0-000



#### **Team Blue Beanie**

Blue melange beanie with white and blue stripe on the bottom and a white SUZUKI logo and lettering in the front, 100% acrylic.

ONE SIZE 990F0-BLBE4-000



#### **Cap Blue Grey**

Blue melange cap with SUZUKI logo and lettering in the front, 70% polyester, 26% viscose, 4% elastane.

ONE SIZE FITS ALL 990F0-BLFC1-000



#### **Pen Team Blue**

Blue