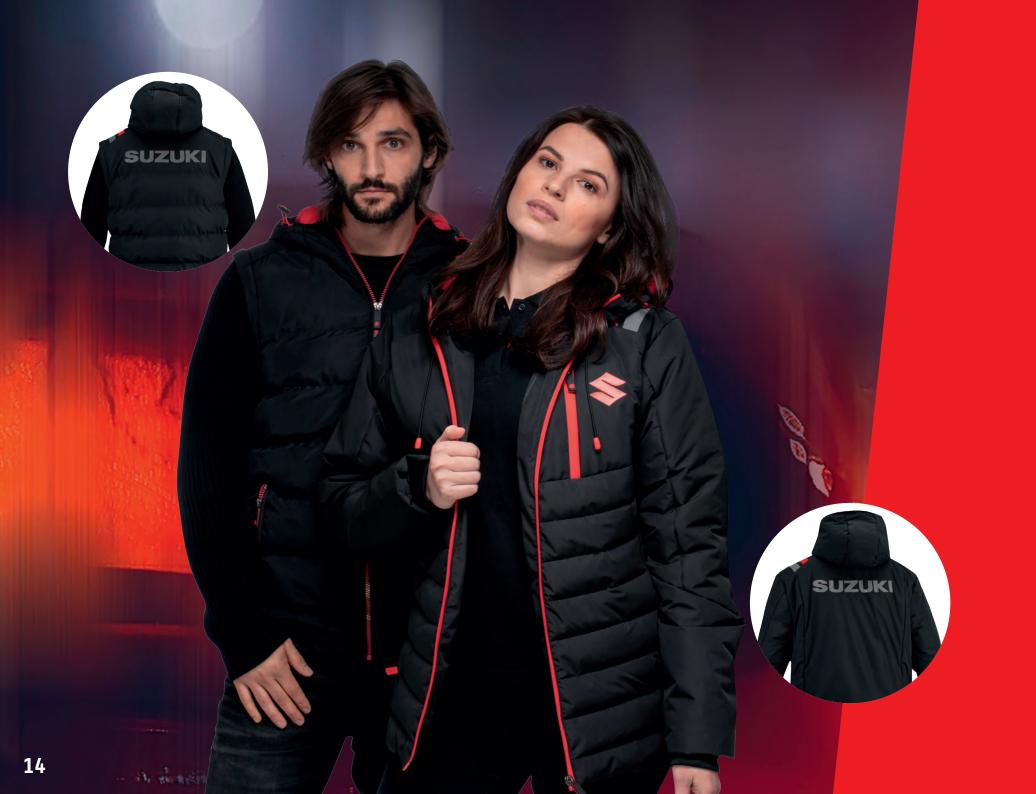

#### Team Black Quilted Bodywarmer with knitted sleeves

Black hooded quilted bodywarmer, shell-fabric/ lining/ padding 100% polyester with removable sleeves, 60% cotton / 40% acrylic, zippers in red.

S/M/L/XL/XXL/3XL 990F0-BKBW4-Size Waterproof jacket with hood and tight-fitting cuffs, waterproof zippers in red, shellfabric 100% polyamide / Lining 100% polyester.

S/M/L/XL/XXL/3XL 990F0-BKQJ4-Size