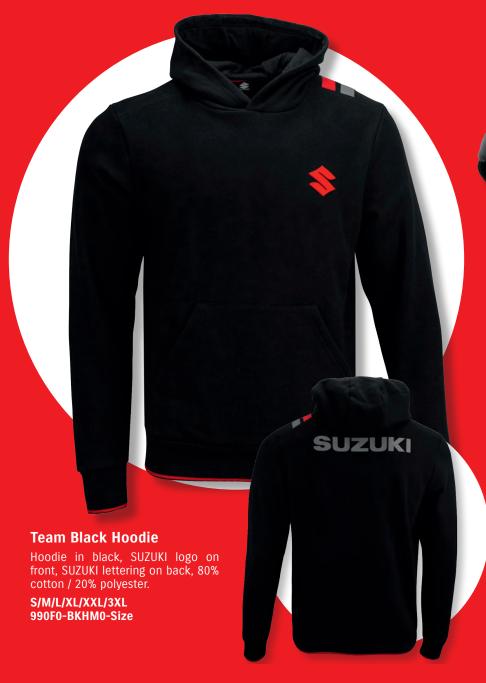

#### **Team Black Sweat Jacket**

Black sportive sweat jacket, with zipper in red, SUZUKI logo printed in 3D, 80% cotton / 20% polyester.

S/M/L/XL/XXL/3XL 990F0-BKSJ4-Size