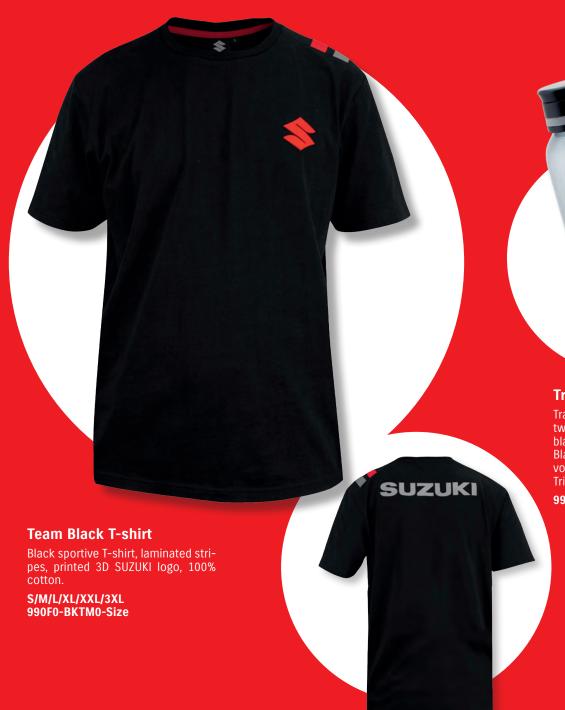

#### Team Black Polo Shirt

Black polo shirt, laminated stripes on the shoulder, printed SUZUKI logo in 3D, high quality piquée fabric 95% cotton / 5% elastane.

S/M/L/XL/ XXL/3XL 990F0-BKPM4-Size

990F0-BKPL4-Size