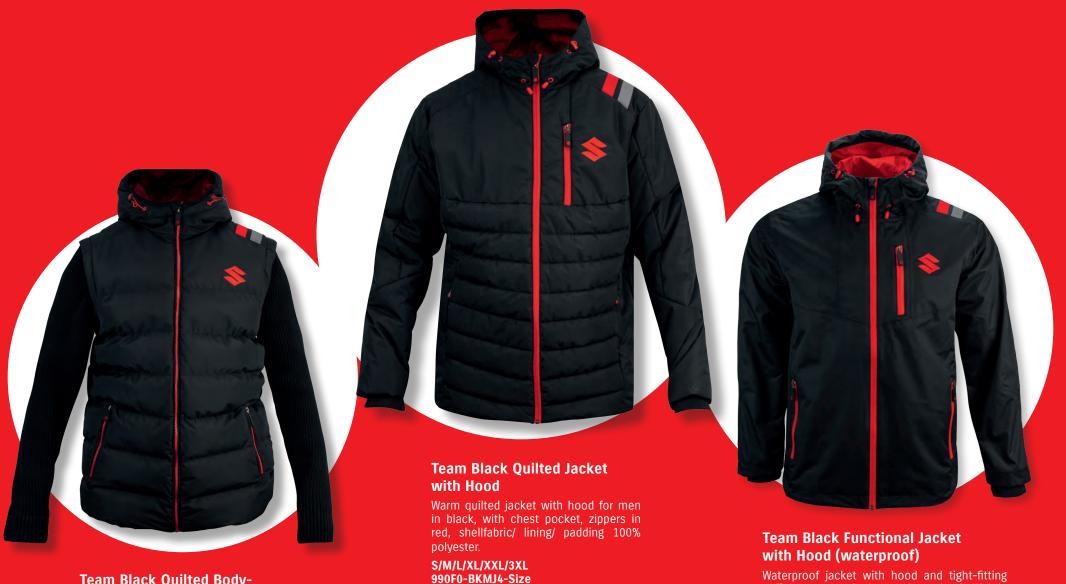

#### Team Black Quilted Bodywarmer with knitted sleeves

Black hooded quilted bodywarmer, shell-fabric/ lining/ padding 100% polyester with removable sleeves, 60% cotton / 40% acrylic, zippers in red.

S/M/L/XL/XXL/3XL 990F0-BKBW4-Size Waterproof jacket with hood and tight-fitting cuffs, waterproof zippers in red, shellfabric 100% polyamide / Lining 100% polyester.

S/M/L/XL/XXL/3XL 990F0-BKQJ4-Size