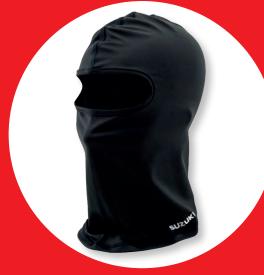

#### Belt

Black belt with wide belt buckle, printed stripes, SUZUKI logo in red, can be shortened individually, belt: 100% polypropylene / buckle: metal,

ONE SIZE FITS ALL 130cm 990F0-BKBT3-000

Black balaclava with SUZUKI logo, close fit, comfortable to wear, 92% polyester / 8% elastane.

ONE SIZE FITS ALL 990F0-MBLC0-000