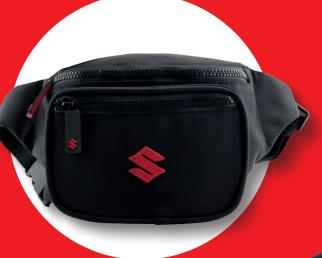

#### **Waist Bag**

Useful waist bag in black, two separate compartments, with red SUZUKI logo, size approx. 20 x 16 x 9 cm, outside 100% nylon / lining 100% polyester.

ONE SIZE FITS ALL 990F0-BKWB0-000

Black multifuncitonal tube with red SUZUKI logo, printed stripes, comfortable to wear, 100% polyester.