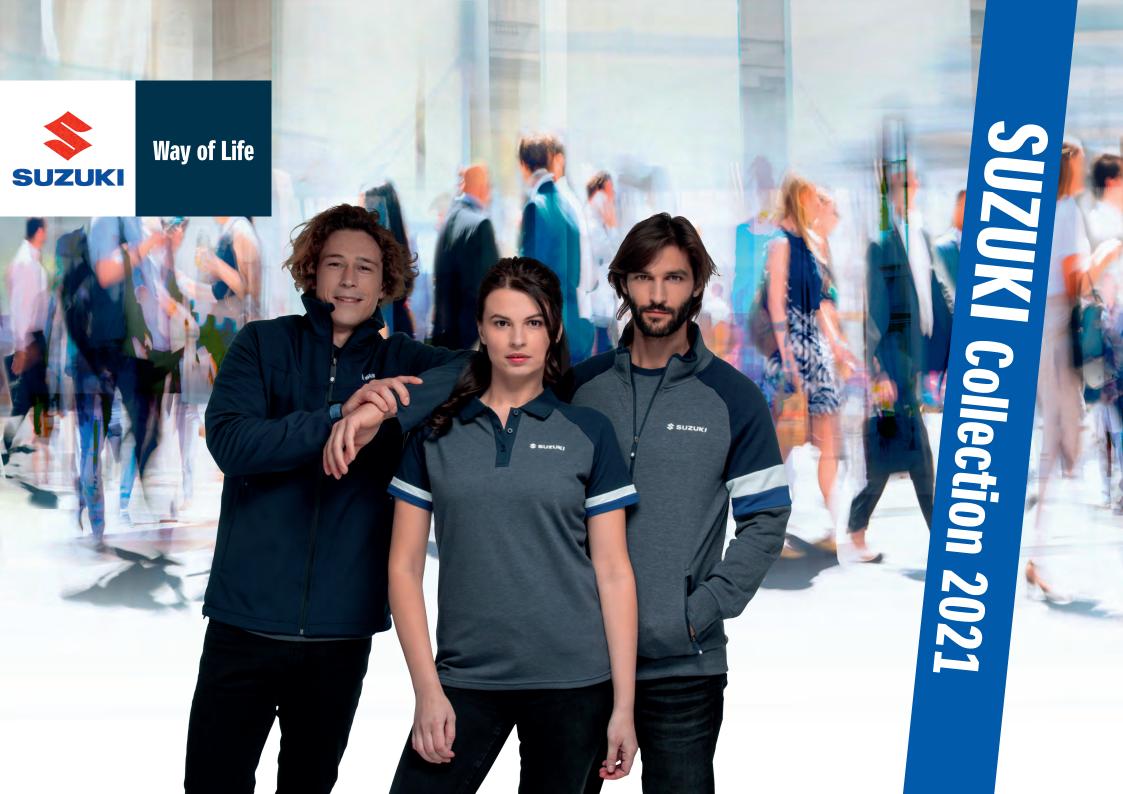

#### **Team Blue Sweat Jacket**

Blue melange jacket with sleeves, collar set off at the upper edge with dark blue, white and blue stripes on sleeves, SUZUKI logo small on the front left side, on the upper backside SUZUKI logo big, two side pockets, 60% cotton, 40% polyester.

### **Team Blue Polo Shirt Ladies**

Blue melange polo shirt ladies with white and blue stripes on the dark sleeves and small white SUZUKI logo on the left frontside, big white SUZUKI logo on the upper backside, 55% cotton, 40% polyester, 5% Elastane, sleeves: 100% cotton.

#### **Team Blue Polo Shirt**

Blue melange polo shirt with white and blue stripes on the dark sleeves and small white SUZUKI logo on the left frontside, big white SUZUKI logo on the upper backside, 55% cotton, 40% polyester, 5% elastane, sleeves: 100% cotton.