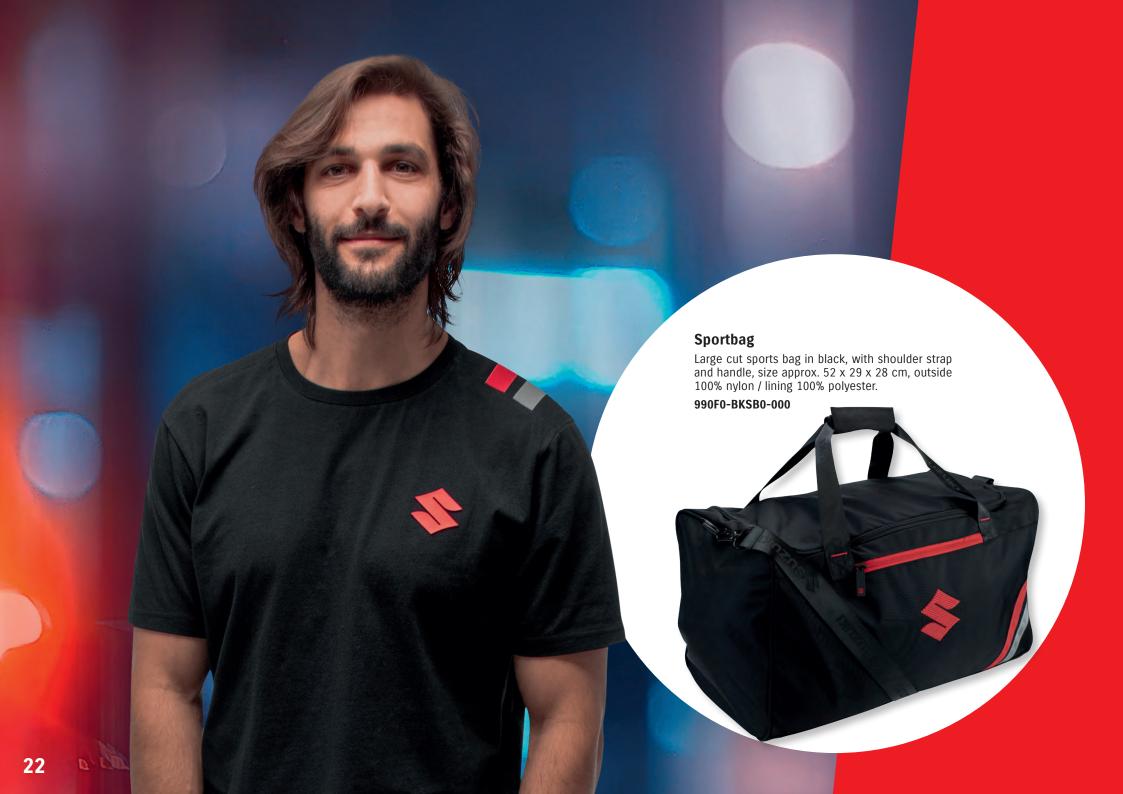

UKI logo in red, can be shortened individually, belt: 100% polypropylene / buckle: metal,

ONE SIZE FITS ALL 130cm 990F0-BKBT3-000



Black balaclava with SUZUKI logo, close fit, comfortable to wear, 92% polyester / 8% elastane.

ONE SIZE FITS ALL 990F0-MBLC0-000









#### **Waist Bag**

Useful waist bag in black, two separate compartments, with red SUZUKI logo, size approx. 20 x 16 x 9 cm, outside 100% nylon / lining 100% polyester.

ONE SIZE FITS ALL 990F0-BKWB0-000



Black multifuncitonal tube with red SUZUKI logo, printed stripes, comfortable to wear, 100% polyester.

ONE SIZE 990F0-BKNW0-000



#### **Wash Bag**

Stylish wash bag in black, sewn red and grey stripes,, with red SUZUKI logo, size approx. 25 x 15 x 10 cm, outside 100% nylon / lining 100% polyester.

990F0-BKWB1-000





#### Pen

Black pen with silver metal clip and red push button, SUZUKI logo printed in red, Material: ABS plastic and made from 30% recycled plastic.

990F0-BKPN0-000



#### Tritan drinking bottle

Transparent drinking bottle, with two foil stripes on the back and black SUZUKI logo on the front. Black, hinged lid with grey stripe, volume 740 ml, made of Eastman Tritan™.

990F0-BKBL0-000



#### Wallet

Black wallet with red SUZUKI logo, sewn red and grey stripes, with multiple compartments for money and credit cards, size approx. 13 x 10 cm, outside 100% nylon / lining 100% polyester.

990F0-BKWL0-000





#### Mug

Black mug with soft-touch surface and red SUZUKI logo, red glazed inside, dishwasher and microwave safe, volume 300 ml, ceramic.

990F0-BKMG0-000



Black double-layer umb