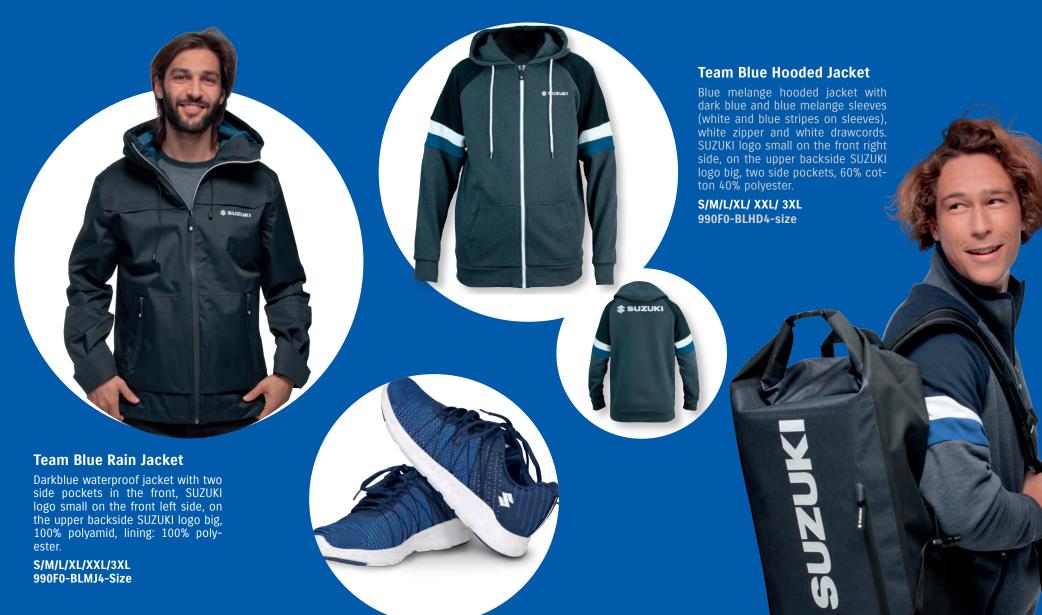

#### **Team Blue Sweat Jacket**

Blue melange jacket with sleeves, collar set off at the upper edge with dark blue, white and blue stripes on sleeves, SUZUKI logo small on the front left side, on the upper backside SUZUKI logo big, two side pockets, 60% cotton, 40% polyester.

S/M/L/XL/ XXL/ 3XL 990F0-BLHJ4-Size

### **Team Blue Polo Shirt Ladies**

Blue melange polo shirt ladies with white and blue stripes on the dark sleeves and small white SUZUKI logo on the left frontside, big white SUZUKI logo on the upper backside, 55% cotton, 40% polyester, 5% Elastane, sleeves: 100% cotton.

XS/S/M/L/XL/XXL/ 990F0-BLPL4-Size

#### **Team Blue Polo Shirt**

Blue melange polo shirt with white and blue stripes on the dark sleeves and small white SUZUKI logo on the left frontside, big white SUZUKI logo on the upper backside, 55% cotton, 40% polyester, 5% elastane, sleeves: 100% cotton.

S/M/L/XL/XXL/3XL 990F0-BLPM4-Size

**Team Blue Shoes** 

Sporty blue sneakers with white EVA foam sole. Outer material 100% polyester.

Available in EU Sizes 039, 041-045 990F0-BLSH3-size

#### **Team Blue Backpack**

Blue and black waterproof backpack with black straps, white SUZUKI logo and lettering in the front, various small pockets, size approx. 68 x 29 x 14 cm, outside 100% polyvinyl chloride, Lining 100% polyester inside.

990F0-BLBP0-000