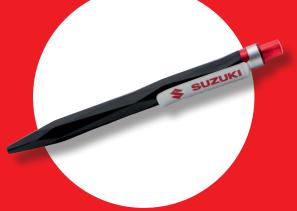

#### Pen

Black pen with silver metal clip and red push button, SUZUKI logo printed in red, Material: ABS plastic and made from 30% recycled plastic.

990F0-BKPN0-000