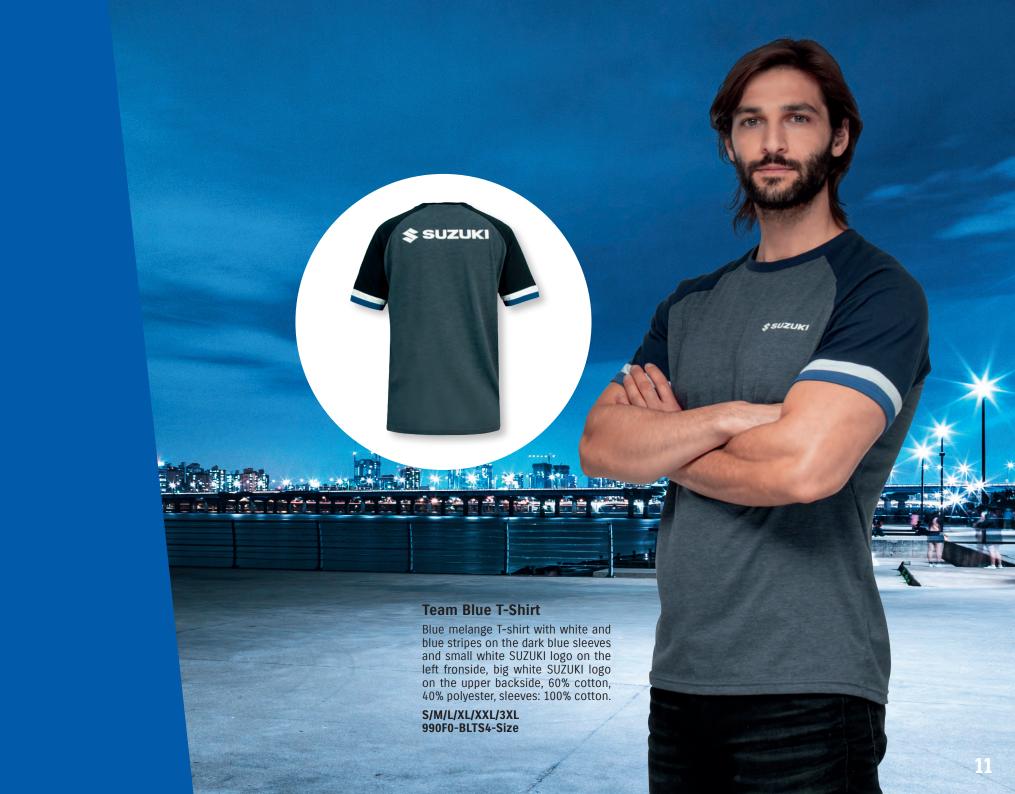

S/M/L/XL/XXL/3XL 990F0-BLPM4-Size

**Team Blue Shoes** 

Sporty blue sneakers with white EVA foam sole. Outer material 100% polyester.

Available in EU Sizes 039, 041-045 990F0-BLSH3-size