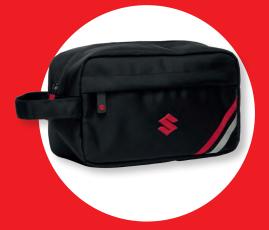

#### **Wash Bag**

Stylish wash bag in black, sewn red and grey stripes,, with red SUZUKI logo, size approx. 25 x 15 x 10 cm, outside 100% nylon / lining 100% polyester.

990F0-BKWB1-000