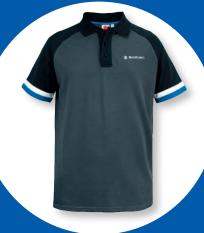

#### **Team Blue Polo Shirt**

Blue melange polo shirt with white and blue stripes on the dark sleeves and small white SUZUKI logo on the left frontside, big white SUZUKI logo on the upper backside, 55% cotton, 40% polyester, 5% elastane, sleeves: 100% cotton.

S/M/L/XL/XXL/3XL 990F0-BLPM4-Size

**Team Blue Shoes** 

Sporty blue sneakers with white EVA foam sole. Outer material 100% polyester.

Available in EU Sizes 039, 041-045 990F0-BLSH3-size