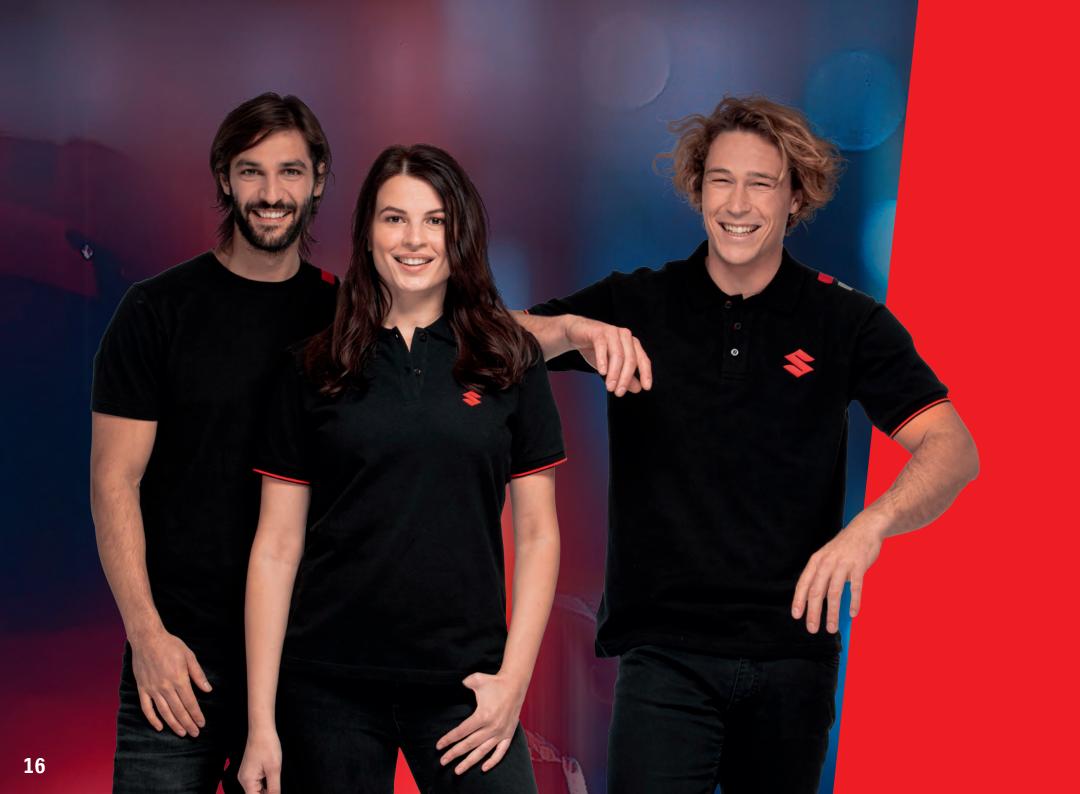

#### Team Black Polo Shirt

Black polo shirt, laminated stripes on the shoulder, printed SUZUKI logo in 3D, high quality piquée fabric 95% cotton / 5% elastane.

S/M/L/XL/ XXL/3XL 990F0-BKPM4-Size

990F0-BKPL4-Size