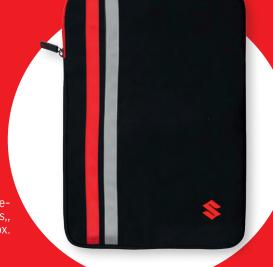

#### **Notebook Sleeve**

Black protective cover for notebooks, sewn red and grey stripes,, with red SUZUKI logo, size approx. 36 x 24 cm, 100% polyester.

990F0-BKNS0-000