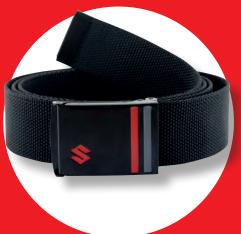

#### Belt

Black belt with wide belt buckle, printed stripes, SUZUKI logo in red, can be shortened individually, belt: 100% polypropylene / buckle: metal,

ONE SIZE FITS ALL 130cm 990F0-BKBT3-000

Black balaclava with SUZUKI logo, close fit, comfortable to wear, 92% polyester / 8% elastane.