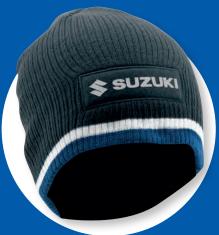

#### **Team Blue Beanie**

Blue melange beanie with white and blue stripe on the bottom and a white SUZUKI logo and lettering in the front, 100% acrylic.

ONE SIZE 990F0-BLBE4-000