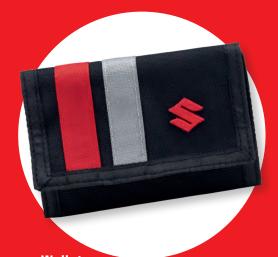

#### Wallet

Black wallet with red SUZUKI logo, sewn red and grey stripes, with multiple compartments for money and credit cards, size approx. 13 x 10 cm, outside 100% nylon / lining 100% polyester.

990F0-BKWL0-000