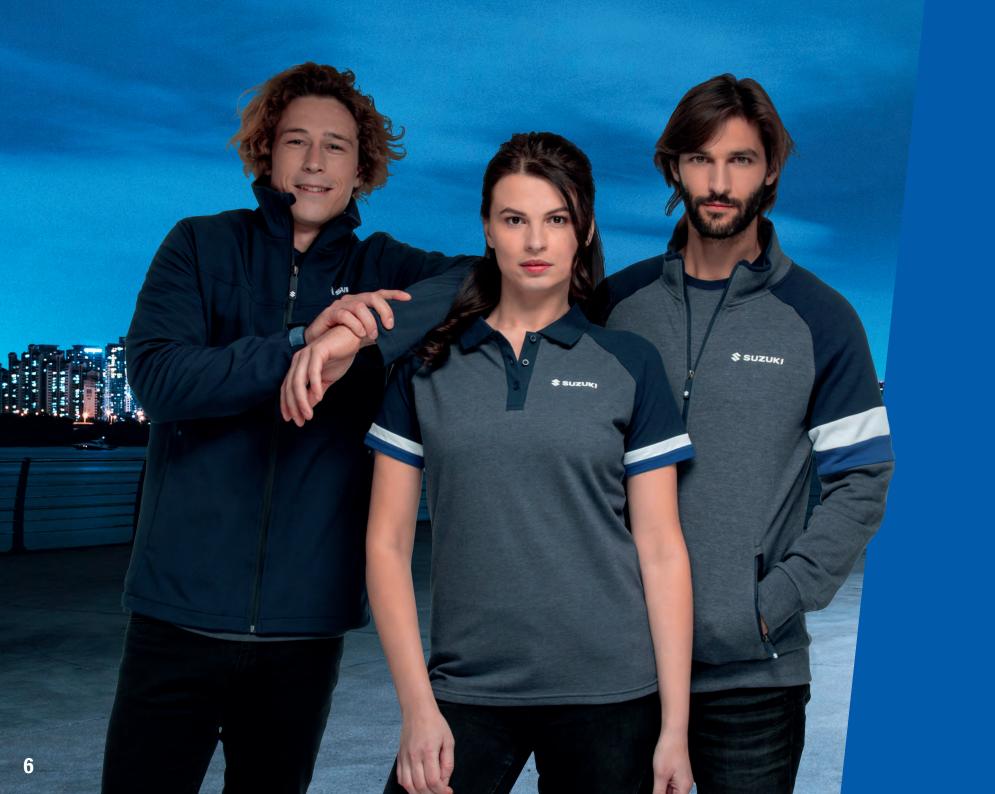

#### **Team Blue Sweat Jacket**

Blue melange jacket with sleeves, collar set off at the upper edge with dark blue, white and blue stripes on sleeves, SUZUKI logo small on the front left side, on the upper backside SUZUKI logo big, two side pockets, 60% cotton, 40% polyester.

### **Team Blue Polo Shirt Ladies**

Blue melange polo shirt ladies with white and blue stripes on the dark sleeves and small white SUZUKI logo on the left frontside, big white SUZUKI logo on the upper backside, 55% cotton, 40% polyester, 5% Elastane, sleeves: 100% cotton.

#### **Team Blue Polo Shirt**

Blue melange polo shirt with white and blue stripes on the dark sleeves and small white SUZUKI logo on the left frontside, big white SUZUKI logo on the upper backside, 55% cotton, 40% polyester, 5% elastane, sleeves: 100% cotton.