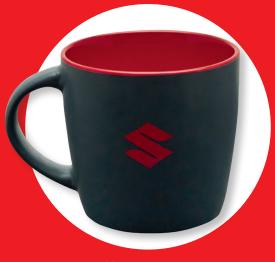

#### Mug

Black mug with soft-touch surface and red SUZUKI logo, red glazed inside, dishwasher and microwave safe, volume 300 ml, ceramic.

990F0-BKMG0-000

Black double-layer umbrella with red SU-ZUKI logo and red lining inside, size approx. 120cm in diameter, made of double layer polyester pongee