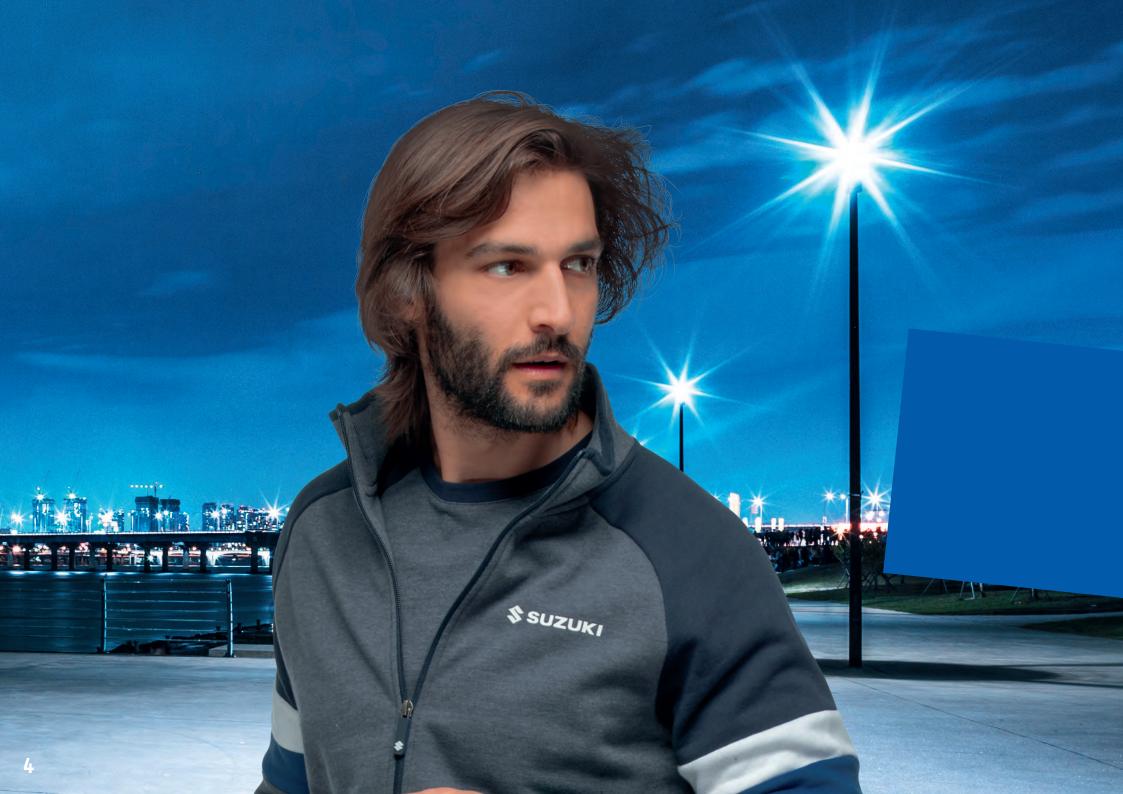

#### **Team Blue Sweat Jacket**

Blue melange jacket with sleeves, collar set off at the upper edge with dark blue, white and blue stripes on sleeves, SUZUKI logo small on the front left side, on the upper backside SUZUKI logo big, two side pockets, 60% cotton, 40% polyester.