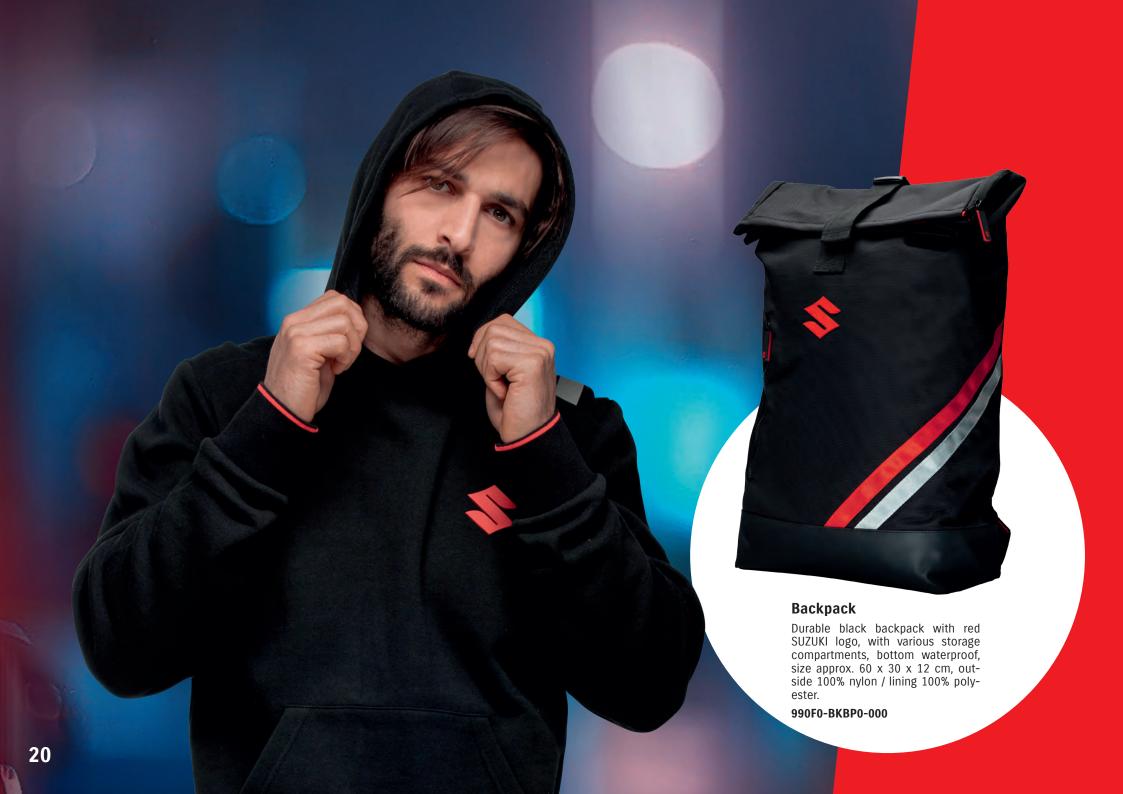

#### **Team Black Sweat Jacket**

Black sportive sweat jacket, with zipper in red, SUZUKI logo printed in 3D, 80% cotton / 20% polyester.

S/M/L/XL/XXL/3XL 990F0-BKSJ4-Size