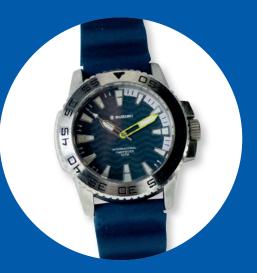

#### **Watch Team Blue**

Silver wristwatch with blue strap and dial, white and neon yellow hour indicator with silver border.

ONE SIZE FITS ALL 990F0-BLWT0-000