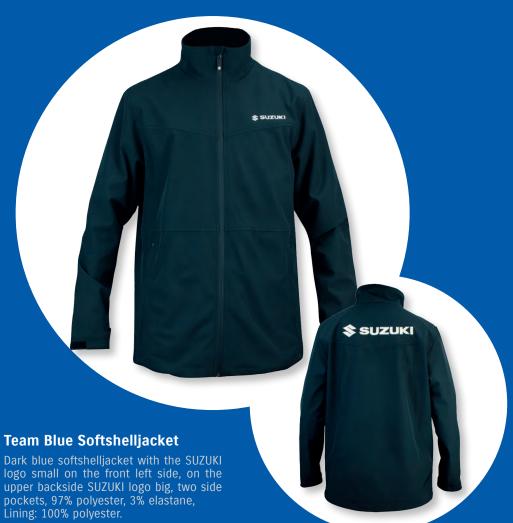

#### **Team Blue Sweat Jacket**

Blue melange jacket with sleeves, collar set off at the upper edge with dark blue, white and blue stripes on sleeves, SUZUKI logo small on the front left side, on the upper backside SUZUKI logo big, two side pockets, 60% cotton, 40% polyester.