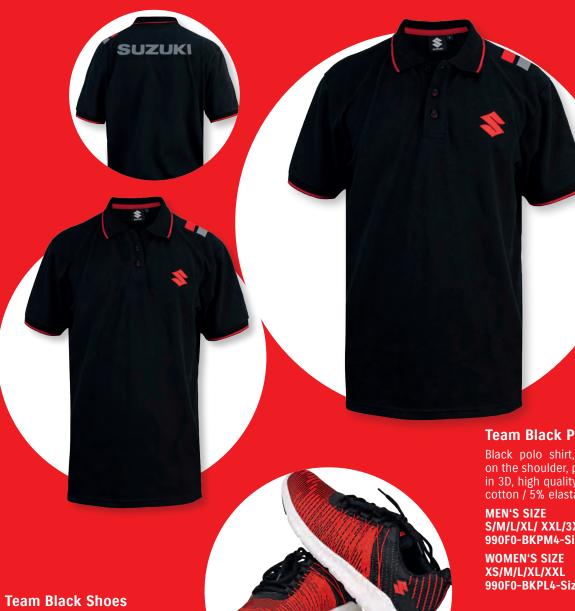

#### Team Black Polo Shirt

Black polo shirt, laminated stripes on the shoulder, printed SUZUKI logo in 3D, high quality piquée fabric 95% cotton / 5% elastane.

S/M/L/XL/ XXL/3XL 990F0-BKPM4-Size

990F0-BKPL4-Size

Sporty black and red sneakers with white EVA foam sole. Outer material 100% polyester.

Available in EU sizes 043-045 990F0-BKSH3-size