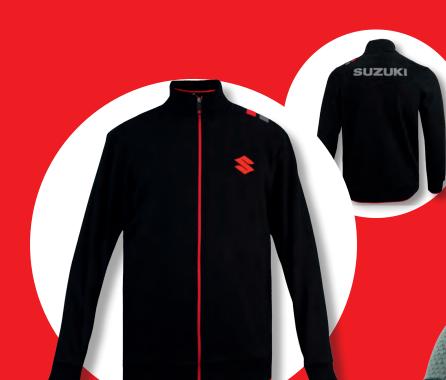

#### Team Black Quilted Bodywarmer with knitted sleeves

Black hooded quilted bodywarmer, shell-fabric/ lining/ padding 100% polyester with removable sleeves, 60% cotton / 40% acrylic, zippers in red.

S/M/L/XL/XXL/3XL 990F0-BKBW4-Size Waterproof jacket with hood and tight-fitting cuffs, waterproof zippers in red, shellfabric 100% polyamide / Lining 100% polyester.

S/M/L/XL/XXL/3XL 990F0-BKQJ4-Size