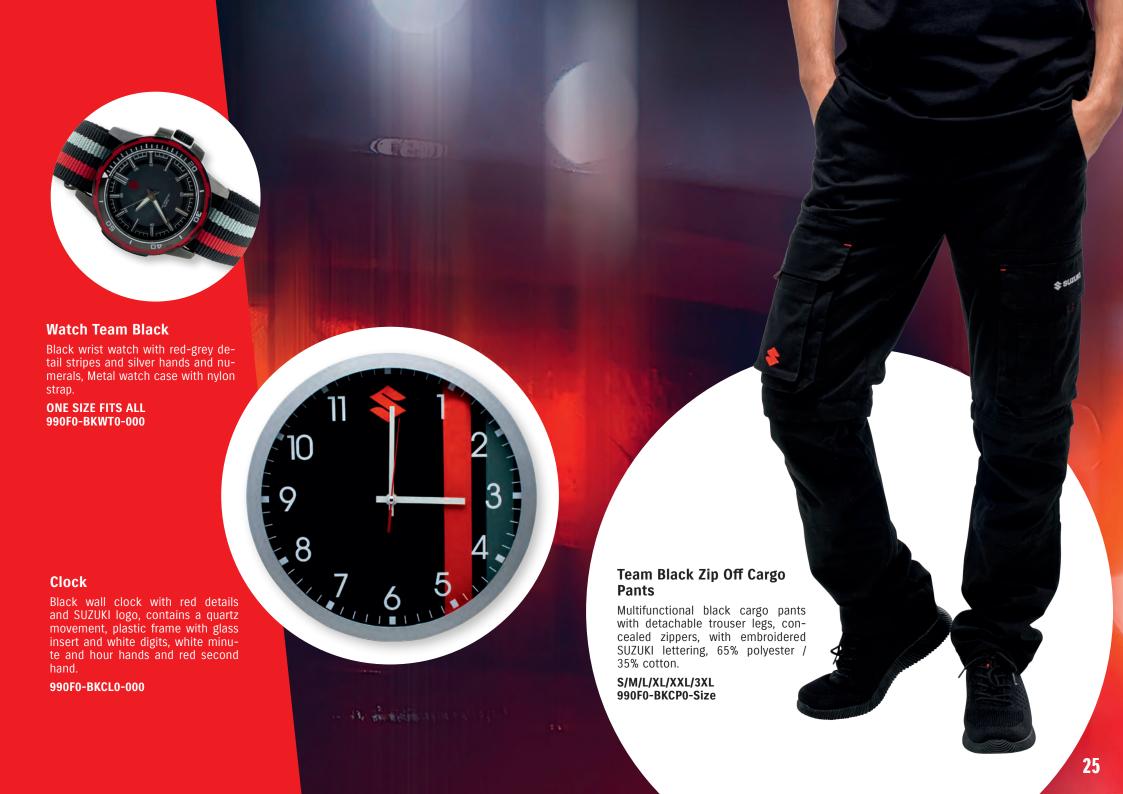

#### **Watch Team Blue**

Silver wristwatch with blue strap and dial, white and neon yellow hour indicator with silver border.

ONE SIZE FITS ALL 990F0-BLWT0-000

#### Team Black Quilted Bodywarmer with knitted sleeves

Black hooded quilted bodywarmer, shell-fabric/ lining/ padding 100% polyester with removable sleeves, 60% cotton / 40% acrylic, zippers in red.

S/M/L/XL/XXL/3XL 990F0-BKBW4-Size Waterproof jacket with hood and tight-fitting cuffs, waterproof zippers in red, shellfabric 100% polyamide / Lining 100% polyester.

S/M/L/XL/XXL/3XL 990F0-BKQJ4-Size