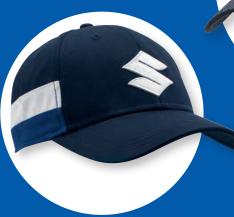

#### **Cap Tricolor**

Darkblue cap with white SUZUKI logo in the front and white and blue stripe along the backside, 100% cotton.

ONE SIZE FITS ALL 990F0-BLFC0-000