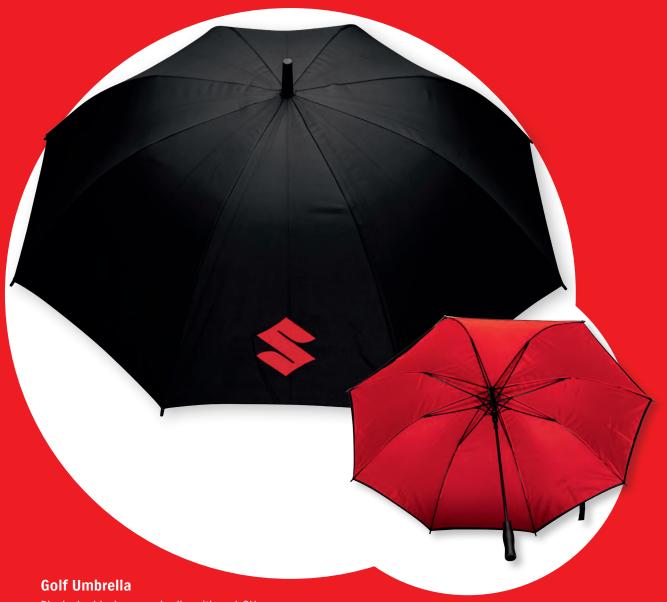

#### Mug

Black mug with soft-touch surface and red SUZUKI logo, red glazed inside, dishwasher and microwave safe, volume 300 ml, ceramic.

990F0-BKMG0-000

Black double-layer umbrella with red SU-ZUKI logo and red lining inside, size approx. 120cm in diameter, made of double layer polyester pongee

ONE SIZE 990F0-BKGU0-000